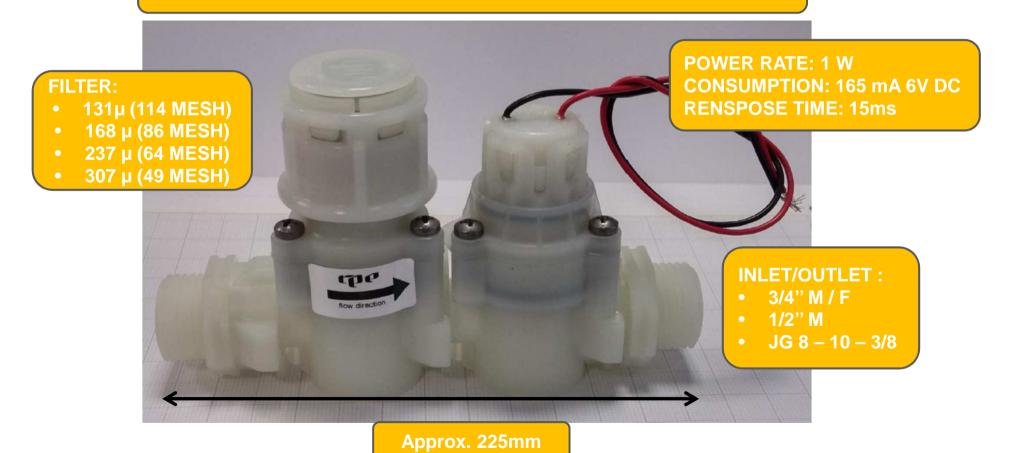

VALVE FOR ANY R-SERIES VALVE BODY 90° OR 180°







2



1. MICRO RPE

- MICRO RPE 3,5V 4V 6V Latching; 12V NC
- Working Pressure 0,5-10Bar
- DN 8
- High Flow rate CV 24,30 I/min
- Low consumption: 1W
- KTW, ACS approved



2. RPE R-SERIES BODY

- Well known quality construction
- Huge number of different shape and hydraulic connections
- Food grade materials and certificates



3. MICRO RPE ON R-SERIES BODY

- For simple and easy installation and maintenance
- No need of specific housing for micro valve
- Ideal solution for wall mounted boxes





16

### **VALVE BODY 1/2" M - 180°**



**VALVE BODY 1/2" M – 90°** 



VALVE BODY QUICK COUPLING PUSH FIT JOHN GUEST

3 SIMPLE STEPS:
INSTALL,
FLUSH,
MOUNT THE MICRO SOLENOID
VALVE.









4

### **UNIVERSAL SERIES WITH INTEGRATED FILTER**







5

### **SPECIAL AND CUSTOMIZED SOLUTIONS**



YOUR NEW PROJECTS ARE WELCOME!





# NOTHING GREAT HAS EVER BEEN DONE WITHOUT PASSION

### Thanks for your attention



www.rpesrl.it