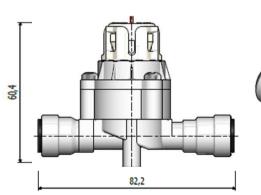

### **VALVE BODY 1/2" M - 180°**

**VALVE BODY 1/2" M – 90°** 

VALVE BODY QUICK COUPLING PUSH FIT JOHN GUEST

3 SIMPLE STEPS:
INSTALL,
FLUSH,
MOUNT THE MICRO SOLENOID
VALVE.

4