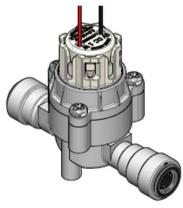

### **VALVE BODY 1/2" M - 180°**

**VALVE BODY 1/2" M – 90°** 

VALVE BODY QUICK COUPLING PUSH FIT JOHN GUEST

3 SIMPLE STEPS:
INSTALL,
FLUSH,
MOUNT THE MICRO SOLENOID
VALVE.

4