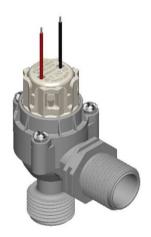

# ADAPTOR FOR MICRO RPE VALVE FOR ANY R-SERIES VALVE BODY 90° OR 180°

2

1. MICRO RPE

- MICRO RPE 3,5V 4V 6V Latching; 12V NC
- Working Pressure 0,5-10Bar
- DN 8
- High Flow rate CV 24,30 I/min
- Low consumption: 1W
- KTW, ACS approved

2. RPE R-SERIES BODY

- Well known quality construction
- Huge number of different shape and hydraulic connections
- Food grade materials and certificates

3. MICRO RPE ON R-SERIES BODY

- For simple and easy installation and maintenance
- No need of specific housing for micro valve
- Ideal solution for wall mounted boxes