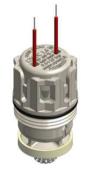

# ADAPTOR FOR MICRO RPE VALVE FOR ANY R-SERIES VALVE BODY 90° OR 180°

2

1. MICRO RPE

- MICRO RPE 3,5V 4V 6V Latching; 12V NC
- Working Pressure 0,5-10Bar
- DN 8
- High Flow rate CV 24,30 I/min
- Low consumption: 1W
- KTW, ACS approved