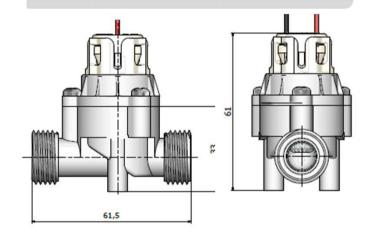

### **VALVE BODY 1/2" M - 180°**

**VALVE BODY 1/2" M – 90°** 

VALVE BODY QUICK COUPLING PUSH FIT JOHN GUEST

3 SIMPLE STEPS:
INSTALL,
FLUSH,
MOUNT THE MICRO SOLENOID
VALVE.

4