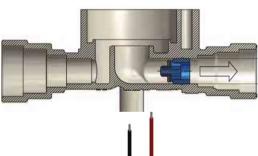

### **VALVE BODY 1/2" M - 180°**

**VALVE BODY 1/2" M – 90°** 

VALVE BODY QUICK COUPLING PUSH FIT JOHN GUEST

3 SIMPLE STEPS:
INSTALL,
FLUSH,
MOUNT THE MICRO SOLENOID
VALVE.

4