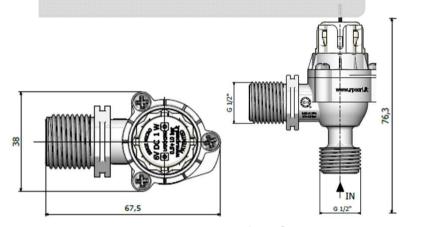

### **VALVE BODY 1/2" M - 180°**

**VALVE BODY 1/2" M – 90°** 

VALVE BODY QUICK COUPLING PUSH FIT JOHN GUEST

3 SIMPLE STEPS:
INSTALL,
FLUSH,
MOUNT THE MICRO SOLENOID
VALVE.

4